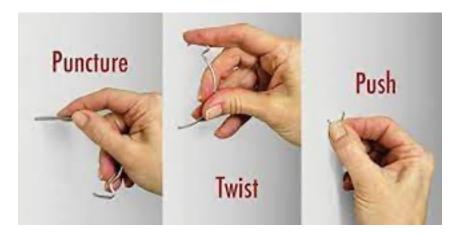

## What is this hook?

This J hook is for hanging your window in drywall. It is an easy way to hang your window in seconds. It is rated for 100 pounds.

*What is this strip around the perimeter of the back?* That is simply there to mitigate any light leakage that might occur.