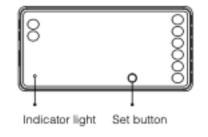

## You will need to download an app to connect to wifi.

You can use the Miboxer Smart app or the Smart Life App:

If you need to consult the manual, here is the link for the FUT035W used in your window light. The controller is located on the back of the window, and the instructions will give you syncing instructions